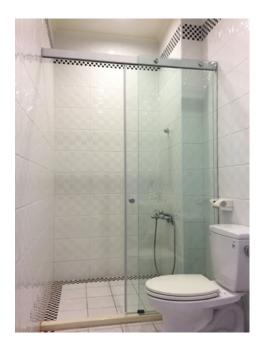

## BRISA-160 soft stop sliding door system

The Application for shower doors

The key component: BR-160SH

1. The appearance of the cover and the track body after the correct installation.

The way of correct cover installation (standard)

The way of cover installation with BR-160SH for the shower room

<sup>\*</sup> Please noted that what if your cover is swinging or bouncing, you might not install correctly.

2. Please install BR-160SH on the track firstly (Both ends require to be drilled the holes), and ensure that the surface of BR-16SH is flush to the edge of the track.