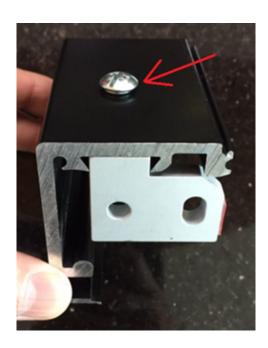

## BRISA-160 soft stop sliding door system

The Application for shower doors

The key component: BR-160SH

1. The appearance of the cover and the track body after the correct installation.

The way of correct cover installation (standard)

The way of cover installation with BR-160SH for the shower room

<sup>\*</sup> Please noted that what if your cover is swinging or bouncing, you might not install correctly.

2. Please install BR-160SH on the track firstly (Both ends require to be drilled the holes), and ensure that the surface of BR-16SH is flush to the edge of the track.

3. Please use the correct screws. (The screws for BR-160SH included in the package)

4. Please install the track and BR-160SH to the both side walls.

\* Please noted that, if the track slopes as below, please adjust the screw which marked in the above photo for level.