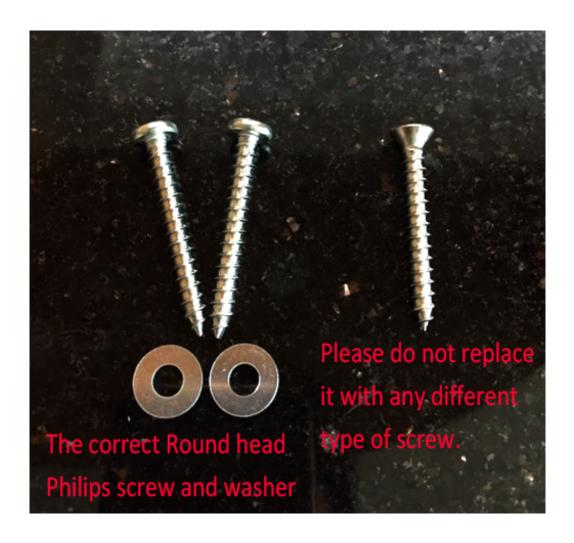

3. Please use the correct screws. (The screws for BR-160SH included in the package)

4. Please install the track and BR-160SH to the both side walls.

\* Please noted that, if the track slopes as below, please adjust the screw which marked in the above photo for level.