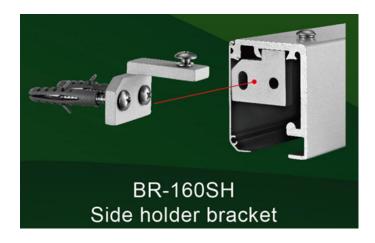

## BRISA-160 soft stop sliding door system

The Application for shower doors

The key component: BR-160SH

1. The appearance of the cover and the track body after the correct installation.

The way of correct cover installation (standard)

The way of cover installation with BR-160SH for the shower room

<sup>\*</sup> Please noted that what if your cover is swinging or bouncing, you might not install correctly.

2. Please install BR-160SH on the track firstly (Both ends require to be drilled the holes), and ensure that the surface of BR-16SH is flush to the edge of the track.

3. Please use the correct screws. (The screws for BR-160SH included in the package)

4. Please install the track and BR-160SH to the both side walls.

\* Please noted that, if the track slopes as below, please adjust the screw which marked in the above photo for level.