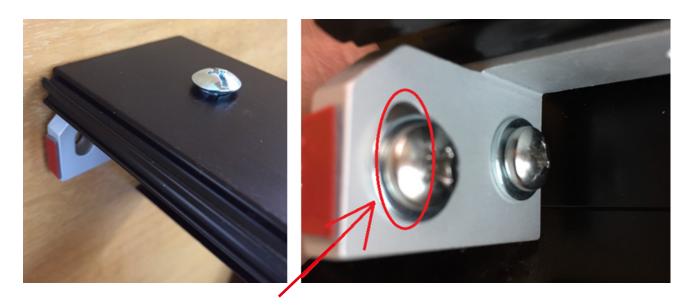

3. Please use the correct screws. (The screws for BR-160SH included in the package)

4. Please install the track and BR-160SH to the both side walls.

\* Please noted that, if the track slopes as below, please adjust the screw which marked in the above photo for level.