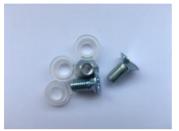

## VIGTIGT

I hængselkassen kan der ligge træskruer, brug dem kun til karme af træ.

I posen med tilbehør ligger skruerne til Alu karmen, skru mm skruerne fast med håndkraft, brug ikke en skruemaskine, da den kan skrue dem over gevind.