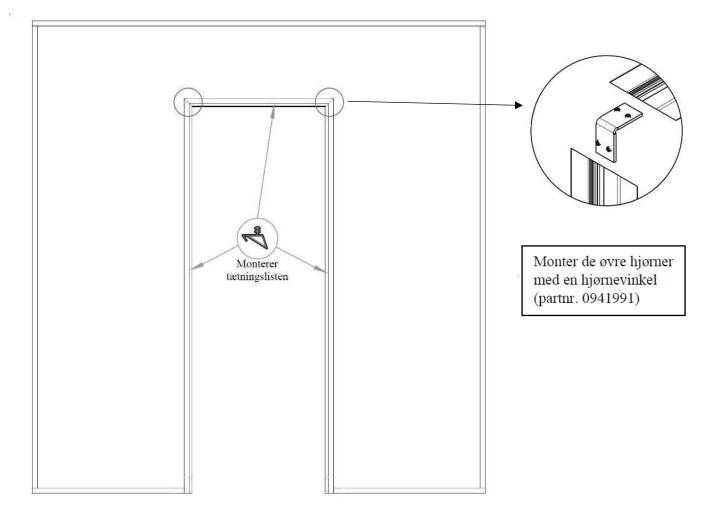

## MONTAGEVEJLEDNING - GLASDØR

- 1.1. Monter dørkarmen med hjørner.
- 1.2. Læg glasset på et sæt bukke.

1.3. Montér hængslerne på glasset, brug de neutrale plast bøsninger, der er formonteret, og spænd bolten. Montér først pynte kapperne til aller sidst, så de ikke bliver ridsede.