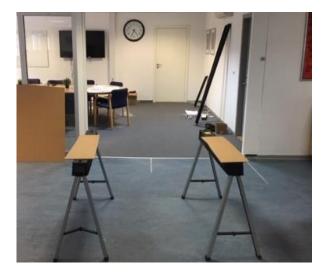

1.4. Sæt glasdøren fast på karmen som allerede er monteret og stabiliseret af sideglas eller skruet fast i væggen.

## VIGTIGT

I hængselkassen kan der ligge træskruer, brug dem kun til karme af træ.

I posen med tilbehør ligger skruerne til Alu karmen, skru mm skruerne fast med håndkraft, brug ikke en skruemaskine, da den kan skrue dem over gevind.