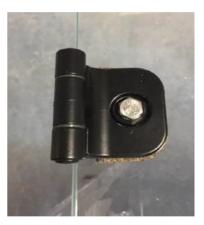

## VIGTIGT

I hængselkassen kan der ligge træskruer, brug dem kun til karme af træ.

I posen med tilbehør ligger skruerne til Alu karmen, skru mm skruerne fast med håndkraft, brug ikke en skruemaskine, da den kan skrue dem over gevind.