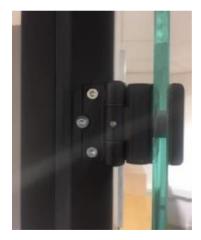

## MONTAGEVEJLEDNING - GLASDØR

- 1.1. Monter dørkarmen med hjørner.
- 1.2. Læg glasset på et sæt bukke.

1.3. Montér hængslerne på glasset, brug de neutrale plast bøsninger, der er formonteret, og spænd bolten. Montér først pynte kapperne til aller sidst, så de ikke bliver ridsede.

1.4. Sæt glasdøren fast på karmen som allerede er monteret og stabiliseret af sideglas eller skruet fast i væggen.