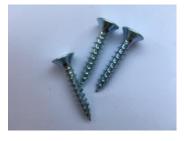

## VIGTIGT

I hængselkassen kan der ligge træskruer, brug dem kun til karme af træ.

I posen med tilbehør ligger skruerne til Alu karmen, skru mm skruerne fast med håndkraft, brug ikke en skruemaskine, da den kan skrue dem over gevind.