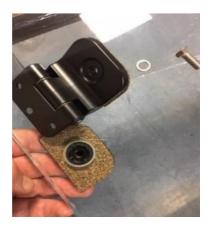

## VIGTIGT

I hængselkassen kan der ligge træskruer, brug dem kun til karme af træ.

I posen med tilbehør ligger skruerne til Alu karmen, skru mm skruerne fast med håndkraft, brug ikke en skruemaskine, da den kan skrue dem over gevind.